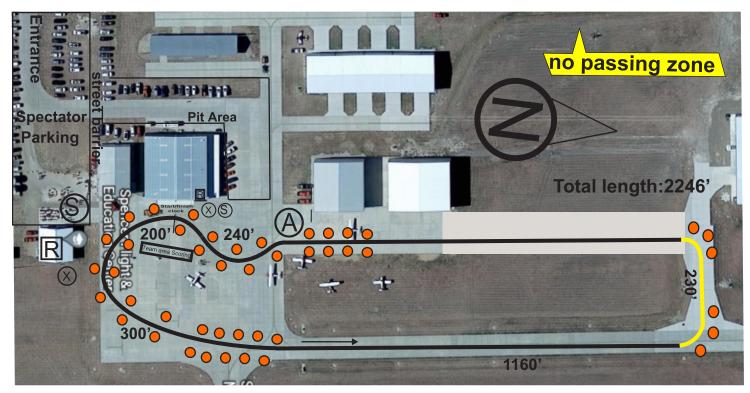

## Sunflower Electrorally SCOTT CITY, KS. APRIL 3, 2025

## Sponsored by: Sunflower Electric Power Corporation

7:00 am - set up

8:00- Registration in Spencer flight Center

8:30-Inspections begin in Pit area

9:45 Driver/ lap counter meeting in Flight Center

10:15 1st race to the start line

10:30-1st race starts

11:30- end of 1st race

11:30 Lunch

12:45 2nd race to the start line

1:00 - 2nd race starts

2:00 - end of 2nd race

2:30 Awards presentation at Spencer Flight Center

Note: Race times may vary due to race conditons

300 Mesquite, Scott City, ks 67871